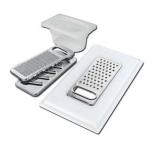

Stainless steel plate rack 8100 201

**White bowl** 8153 100

Graters kit with ring-holder and food collection tray

8159 101

\* only in combination with the accessory 8644 101