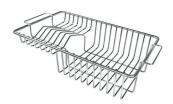

#### Stainless steel perforated tray

8151 000

\* only in combination with the accessory 8644 101