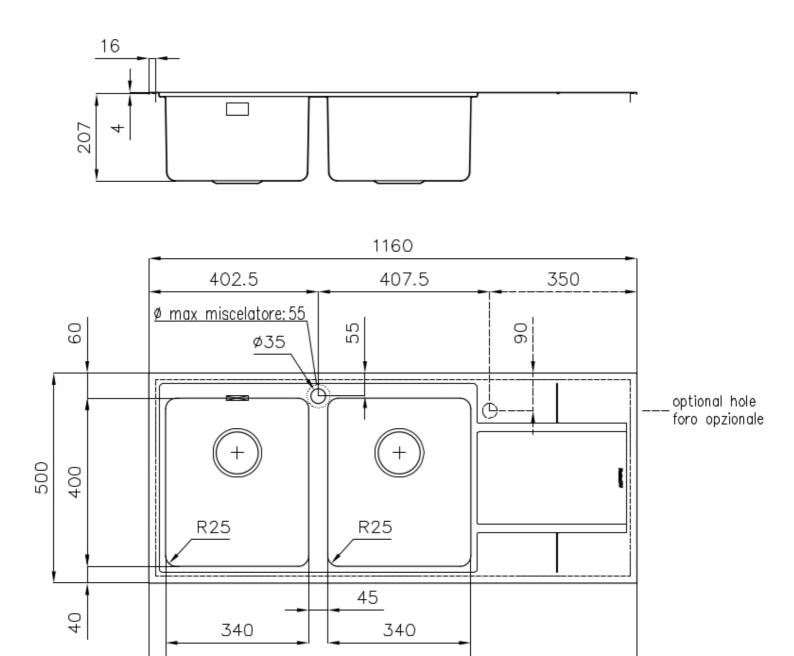

## **DETAILS**

| Edge/Installation Type | Q4 (4 mm Edge)                                                  |
|------------------------|-----------------------------------------------------------------|
| Finish                 | Foster brushed                                                  |
| Material               | AISI 304 stainless steel                                        |
| Texture                | Foster brushed                                                  |
| Base                   | 80 cm                                                           |
| Dimensions             | 1160 x 500 mm                                                   |
| Standard fittings      | Fixing hooks, gasket, drain, overflow and siphon, boxed packing |
| Mixer holes            | 1 standard hole                                                 |
| Built-in hole          | 1140 x 480 mm                                                   |
|                        |                                                                 |

| Drainer                   | Yes                                                                                                                                                                                                         |
|---------------------------|-------------------------------------------------------------------------------------------------------------------------------------------------------------------------------------------------------------|
| Width                     | 116 cm                                                                                                                                                                                                      |
| Bowl dimension            | 340x400mm                                                                                                                                                                                                   |
| Number of bowls           | 2 bowls                                                                                                                                                                                                     |
| Waste fitting             | 3,5" drain                                                                                                                                                                                                  |
| FEATURES                  |                                                                                                                                                                                                             |
| Basket 3,5" waste fitting | The drain is equipped with a large 3.5" drain, with the practical basket cap that prevents the discharge of solid parts.                                                                                    |
| Deep bowls                | This bowls reach an important depth, over 20 cm, thanks to the advanced production technology, that can be offer great capiency and practicity in all the washing operations.                               |
| High thickness            | 1mm thick steel. A significant thickness, which guarantees the maximum sturdiness and durability.                                                                                                           |
| Perimetral overflow       | The overflow is always a security on the Foster sinks that prevents the overflow of water in case of oversights. The perimeter drain solution improves aesthetics thanks to its square and essential shape. |
| Small radius              | Bowls with squared shapes with a modern design and an increased capacity, for a minimal aesthetics connected with an extreme practicity.                                                                    |

#### **TECHNICAL DATA**

40

725

395