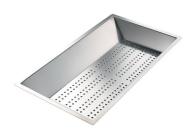

#### Stainless steel perforated tray

8151 000

\* only in combination with the accessory 8644 101