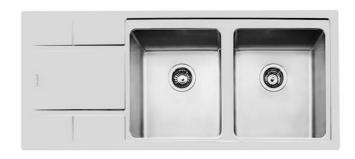

# **Sink S4000**

Bowl on the right Kitchen Sinks Code: 4312 051

## **DETAILS**

| Edge/Installation Type | Q4 (4 mm Edge)                                                  |
|------------------------|-----------------------------------------------------------------|
| Finish                 | Foster brushed                                                  |
| Material               | AISI 304 stainless steel                                        |
| Texture                | Foster brushed                                                  |
| Base                   | 80 cm                                                           |
| Dimensions             | 1160 x 500 mm                                                   |
| Standard fittings      | Fixing hooks, gasket, drain, overflow and siphon, boxed packing |
| Mixer holes            | 1 standard hole                                                 |
| Built-in hole          | 1140 x 480 mm                                                   |
|                        |                                                                 |

| Drainer                   | Yes                                                                                                                                                                                                         |
|---------------------------|-------------------------------------------------------------------------------------------------------------------------------------------------------------------------------------------------------------|
| Width                     | 116 cm                                                                                                                                                                                                      |
| Bowl dimension            | 340x400mm                                                                                                                                                                                                   |
| Number of bowls           | 2 bowls                                                                                                                                                                                                     |
| Waste fitting             | 3,5" drain                                                                                                                                                                                                  |
| FEATURES                  |                                                                                                                                                                                                             |
| Basket 3,5" waste fitting | The drain is equipped with a large 3.5" drain, with the practical basket cap that prevents the discharge of solid parts.                                                                                    |
| Deep bowls                | This bowls reach an important depth, over 20 cm, thanks to the advanced production technology, that can be offer great capiency and practicity in all the washing operations.                               |
| High thickness            | 1mm thick steel. A significant thickness, which guarantees the maximum sturdiness and durability.                                                                                                           |
| Perimetral overflow       | The overflow is always a security on the Foster sinks that prevents the overflow of water in case of oversights. The perimeter drain solution improves aesthetics thanks to its square and essential shape. |
| Small radius              | Bowls with squared shapes with a modern design and an increased capacity, for a minimal aesthetics connected with an extreme practicity.                                                                    |