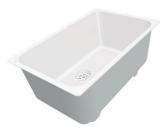

Stainless steel plate rack 8100 201

**White bowl** 8153 100

Graters kit with ring-holder and food collection tray

8159 101

\* only in combination with the accessory 8644 101